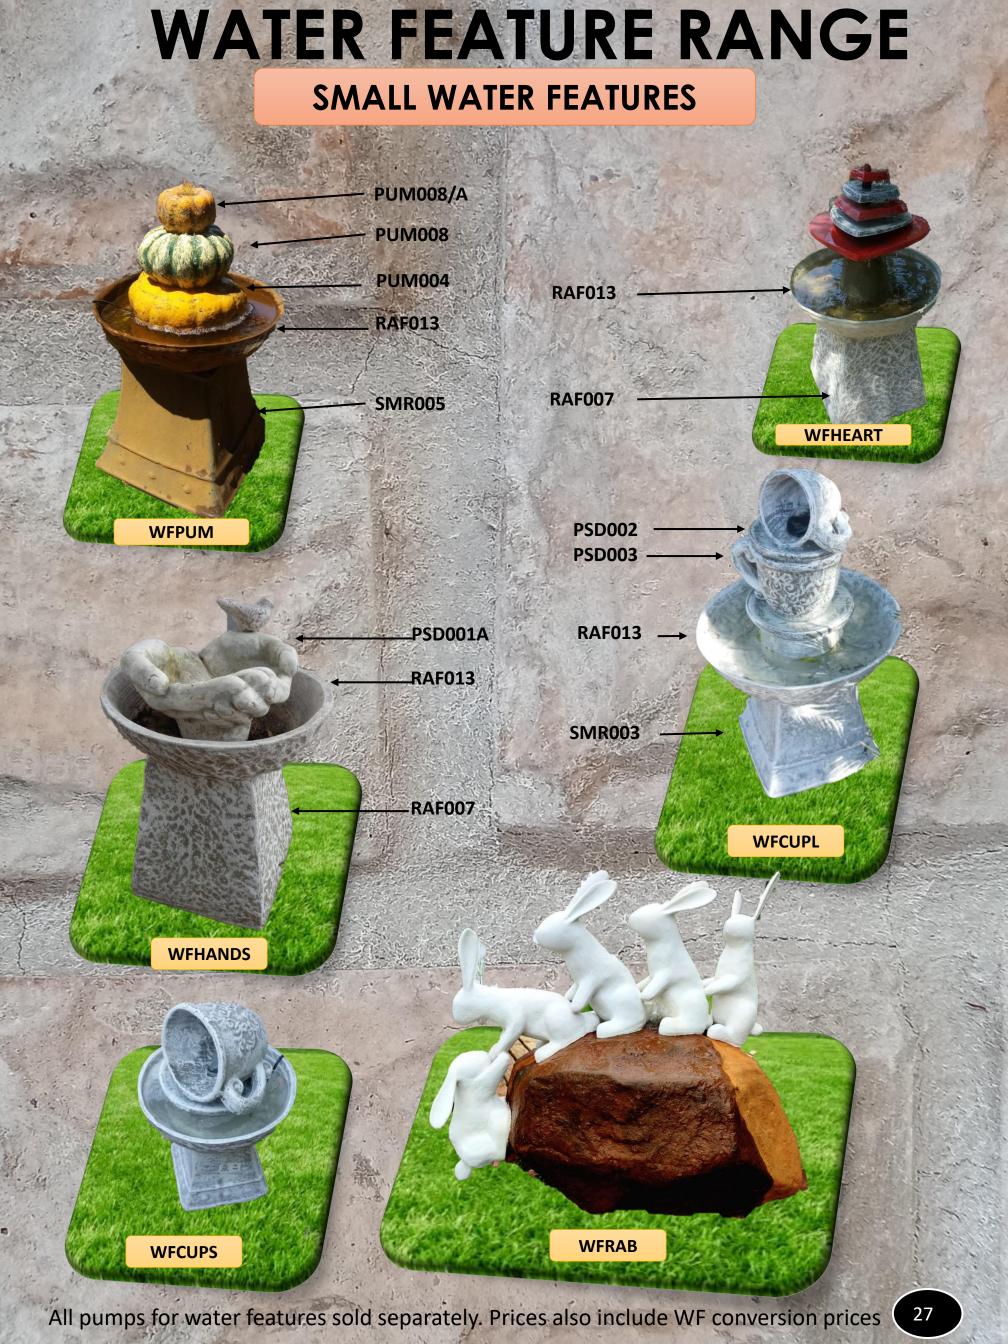

## MEDIUM WATER FEATURES RPR013 WFPUMP RSQ004B **WFSQB** S/M/L AVAILABLE RSQ004B **WFDRUM RSQ004 RSQ003** WF3SQ **WFROCKL** L/M AVAILABLE RPR013 -DRIP005 **RPR013** RSQ0001A DRIP005 **RSQ0001A** RCUPOND004 -RCU001A -RSQ0001B **NISBOX WFSQN WFSCC** All pumps for water features sold separately. Prices include WF 28 conversion prices.



## WATER FEATURE RANGE

## **WALL WATER FEATURES**













## FIND US TODAY!



OFFICE: 010 010 5521

EMAIL: deonvorster@dkpots.com

WHATSAPP OR CALL: DEON SNR 082 784 1854

OR: DEON JNR 072 407 3086

WEBSITE: www.dkrockpots.com

FOR FULL PRICELIST & SETLIST PLEASE EMAIL US TODAY!

ROCK POTS