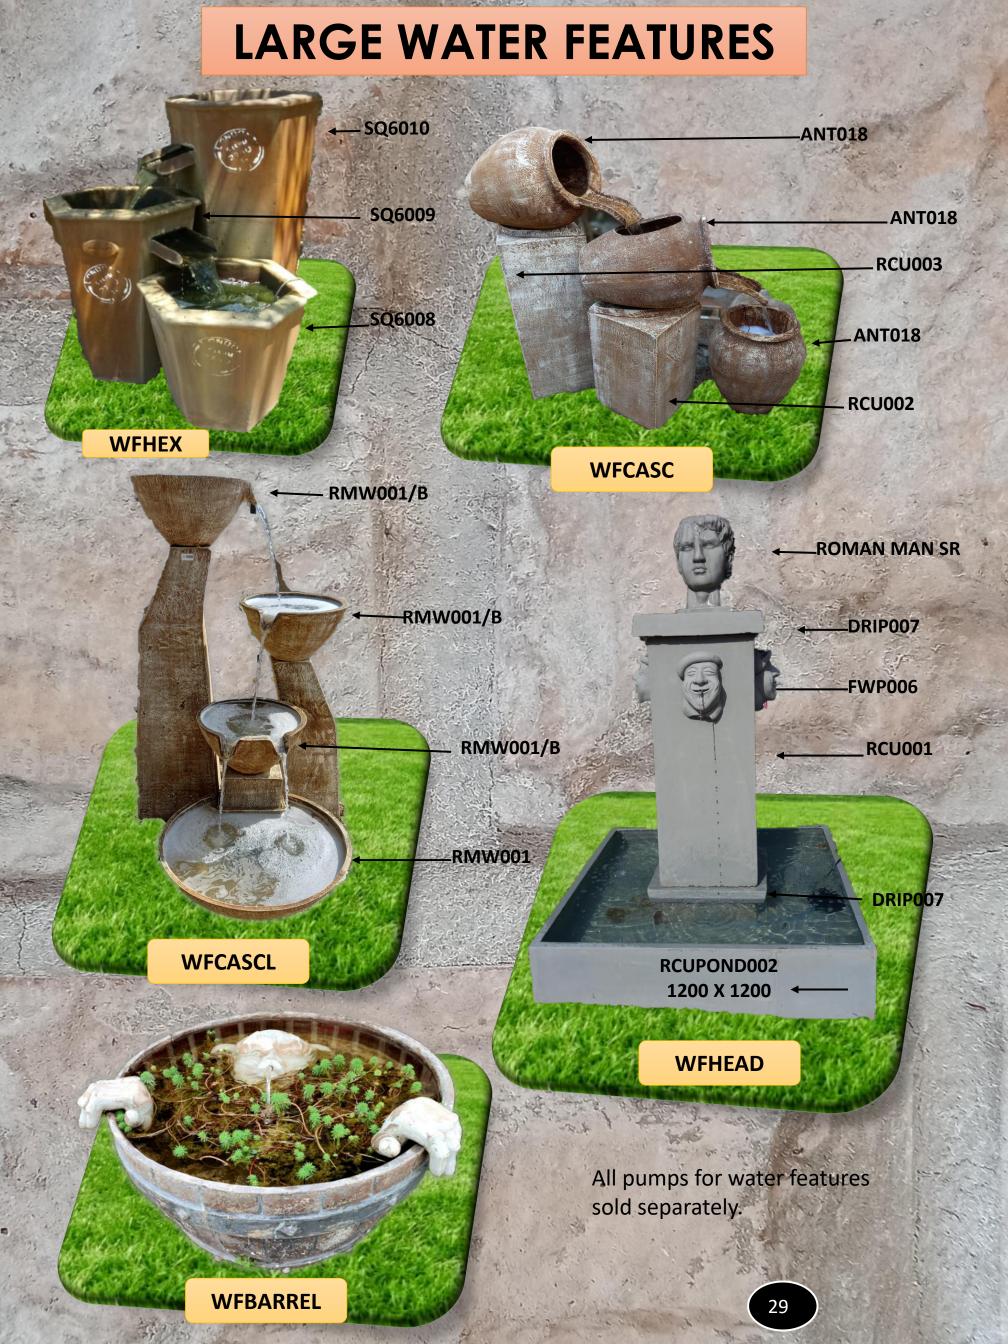

## MEDIUM WATER FEATURES RPR013 WFPUMP RSQ004B **WFSQB** S/M/L AVAILABLE RSQ004B **WFDRUM RSQ004 RSQ003** WF3SQ **WFROCKL** L/M AVAILABLE RPR013 -DRIP005 **RPR013** RSQ0001A DRIP005 **RSQ0001A** RCUPOND004 -RCU001A -RSQ0001B **NISBOX WFSQN WFSCC** All pumps for water features sold separately. Prices include WF 28 conversion prices.



## WATER FEATURE RANGE

## **WALL WATER FEATURES**













## FIND US TODAY!



OFFICE: 010 010 5521

EMAIL: deonvorster@dkpots.com

WHATSAPP OR CALL: DEON SNR 082 784 1854

OR: DEON JNR 072 407 3086

WEBSITE: www.dkrockpots.com

FOR FULL PRICELIST & SETLIST PLEASE EMAIL US TODAY!

ROCK POTS